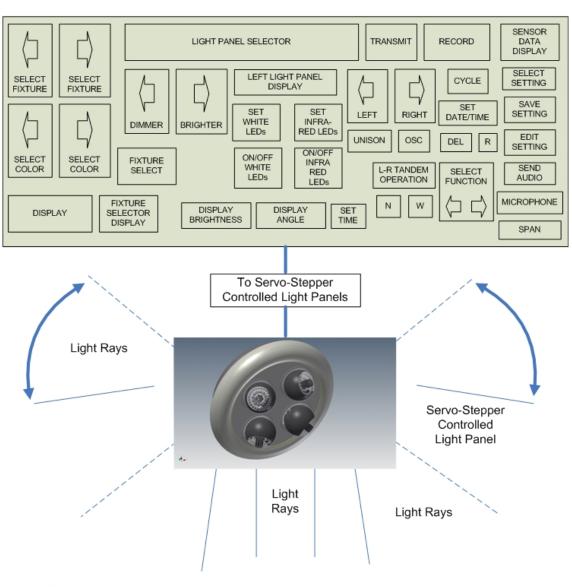

## Exclusive Patented Lumens<sup>3</sup> LED Control Systems:

#### SYSTEM CONTROL PANEL WITH MULTI-LIGHT PANEL ROTATABLE LIGHT FIXTURE\*

For more information on any of our products or services please visit us on the Web at:

\*The Control Panel is designed specifically for your configured application and your specific light unit, which may have a different number of light panels. Specifications and features may vary from the description above. The features shown in the controller above are only a sample of over 122 available features. The Control Panels are designed to work with your specific version of Uriel Corporation's S.A.L.T.™ LED Lighting Systems.