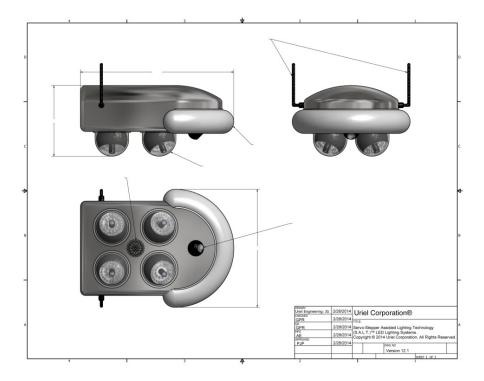

## FURTHER EXCLUSIVE

VEHICULAR MULTI-SERVO / STEPPER ASSISTED LIGHTING TECHNOLOGY (S.A.L.T.)™ LED SYSTEMS

INDOOR ÐÁUWÖUUÜÁ ÁÁÁMULTI-SERVO/

STEPPER ASSISTED LIGHTING
TECHNOLOGY (S.A.L.T.)™ LED
SYSTEMS

SPECIAL PURPOSE MULTISERVO / STEPPER ASSISTED
LIGHTING TECHNOLOGY
(S.A.L.T.)™ LED SYSTEMS
EXCLUSIVE LIGHTING,
SENSING, & MONITORING.