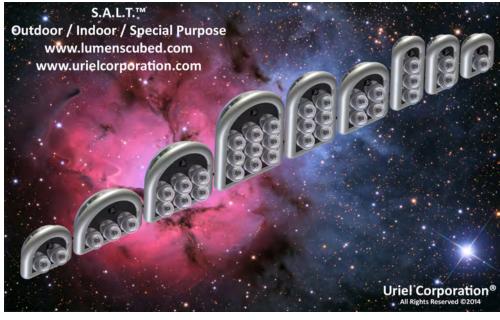

## L.E.D. is the New Standard in Lighting. Lumens<sup>3</sup> is the New Standard in L.E.D.

SERVO / STEPPER ASSISTED LIGHTING TECHNOLOGY (S.A.L.T.)™ PRODUCT FAMILIES:\*

## Lighting Systems Technology with WIFI.

- •Lighting-WIFI, Data, Communications Capability.
- •Lumens³ is the efficient, cost effective option to deliver WIFI throughout your operations.

Various Configurations of Rotatable LED Light Panels are available Per Unit. (\*Actual Enclosures / Lens Filters may have a different appearance.)