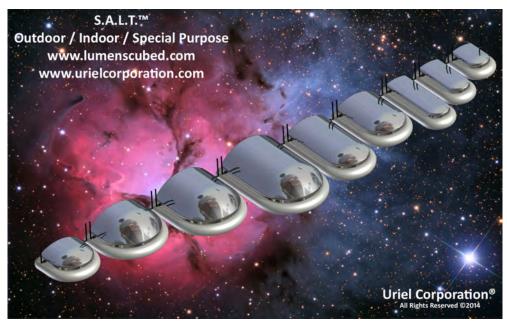

## Lighting Systems Technology with WIFI.

- •Lighting-WIFI, Data, Communications Capability.
- •Lumens³ is the efficient, cost effective option to deliver WIFI throughout your operations.

Various Configurations of Rotatable LED Light Panels are available Per Unit. (\*Actual Enclosures / Lens Filters may have a different appearance.)

## L.E.D. is the New Standard in Lighting. Lumens<sup>3</sup> is the New Standard in L.E.D.

SERVO / STEPPER ASSISTED LIGHTING TECHNOLOGY (S.A.L.T.)™ PRODUCT FAMILIES:\*